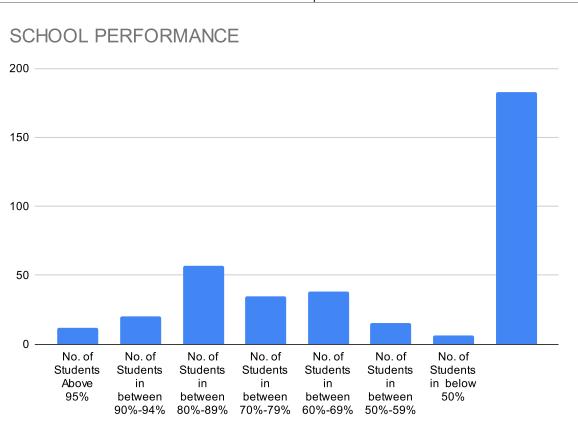

| No. of Students appeared in Board Exam | 183 |
|----------------------------------------|-----|
| No. of Students Passed in Board Exam   | 183 |
| School Average Result                  |     |
|                                        |     |
| No. of Students Above 95%              | 12  |
| No. of Students in between 90%-94%     | 20  |
| No. of Students in between 80%-89%     | 57  |
| No. of Students in between 70%-79%     | 35  |
| No. of Students in between 60%-69%     | 38  |
| No. of Students in between 50%-59%     | 15  |
| No. of Students in below 50%           | 6   |
| Total Students                         | 183 |